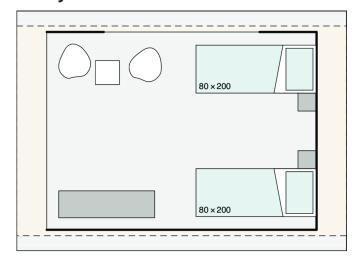

# Layout 2:

**Bell Outlook Couple II** 

| A1 GENERAL                                            |         |
|-------------------------------------------------------|---------|
| Length interior/exterior                              | 4,5/5,6 |
| Width interior/exterior                               | 3,2/4,1 |
| Height interior/exterior                              | 2,45/3  |
| Area                                                  | 14,40   |
| Number of beds                                        | 2       |
| Number of bedrooms                                    | 1       |
| Number of bathrooms                                   | -       |
| Kitchen                                               | -       |
| Transport length                                      | 2,5     |
| Transport width                                       | 2       |
| Transport height                                      | 0,9     |
| D4 OHA 0010                                           |         |
| B1 CHASSIS                                            | O 1 20/ |
| Leveling Feet  Anabaring Kit Steel rad                | O, 1-2% |
| Anchoring Kit - Steel rod                             | 0       |
| Anchoring Kit - Steel ancor                           | 0       |
| Subframework of spruce wood                           | X       |
| B2 FLOOR                                              |         |
| Carpet                                                | 0       |
| Larchwood boards floor                                | X       |
| B3 EXTERIOR WALLS                                     |         |
| Construction poles Pinewood KVH 60 x 100              | Χ       |
| Roof canvas PVC Sattler Complain 745 7M4 640g/m2 (FR) | 0       |
| Roof canvas TenCate Solair KA46 420g/m2               | X       |
| Roof canvas TenCate Campshield FR1 420g/m2 (FR)       | 0       |
| Interior canvas TenCate KA46 420g/m2                  | X       |
| Interior canvas TenCate Campshield FR2 290g/m2 (FR)   | 0       |
| Window with mosquito net                              | Χ       |
| Front entrance opening section on zipper              | X       |
| Mosquito net for entrance opening                     | X       |
| Pad lock system                                       | X       |
| Master key for pad lock system                        | 0       |