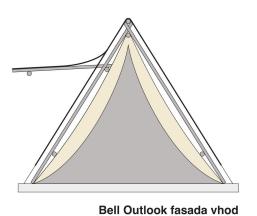

# Facade:



# Facade 2:



Bell Outlook fasada

# Layout:



**Bell Outlook Couple I** 

# Layout 2:



**Bell Outlook Couple II** 





| A1 GENERAL                                            |         |
|-------------------------------------------------------|---------|
| Length interior/exterior                              | 4,5/5,6 |
| Width interior/exterior                               | 3,2/4,1 |
| Height interior/exterior                              | 2,45/3  |
| Area                                                  | 14,40   |
| Number of beds                                        | 2       |
| Number of bedrooms                                    | 1       |
| Number of bathrooms                                   | -       |
| Kitchen                                               | -