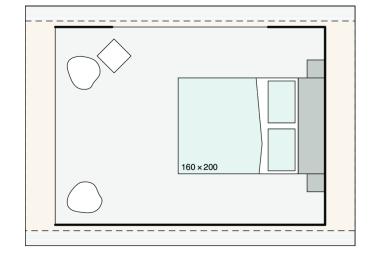

# Layout 2:

**Bell Outlook Couple II** 

| A1 GENERAL                                            |         |
|-------------------------------------------------------|---------|
| Length interior/exterior                              | 4,5/5,6 |
| Width interior/exterior                               | 3,2/4,1 |
| Height interior/exterior                              | 2,45/3  |
| Area                                                  | 14,40   |
| Number of beds                                        | 2       |
| Number of bedrooms                                    | 1       |
| Number of bathrooms                                   | -       |
| Kitchen                                               | -       |
| Transport length                                      | 2,5     |
| Transport width                                       | 2       |
| Transport height                                      | 0,9     |
| D4 OHA 0010                                           |         |
| B1 CHASSIS                                            | O 1 20/ |
| Leveling Feet  Anabaring Kit Steel rad                | O, 1-2% |
| Anchoring Kit - Steel rod                             | 0       |
| Anchoring Kit - Steel ancor                           | 0       |
| Subframework of spruce wood                           | X       |
| B2 FLOOR                                              |         |
| Carpet                                                | 0       |
| Larchwood boards floor                                | X       |
| B3 EXTERIOR WALLS                                     |         |
| Construction poles Pinewood KVH 60 x 100              | Χ       |
| Roof canvas PVC Sattler Complain 745 7M4 640g/m2 (FR) | 0       |
| Roof canvas TenCate Solair KA46 420g/m2               | X       |
| Roof canvas TenCate Campshield FR1 420g/m2 (FR)       | 0       |
| Interior canvas TenCate KA46 420g/m2                  | X       |
| Interior canvas TenCate Campshield FR2 290g/m2 (FR)   | 0       |
| Window with mosquito net                              | Χ       |
| Front entrance opening section on zipper              | X       |
| Mosquito net for entrance opening                     | X       |
| Pad lock system                                       | X       |
| Master key for pad lock system                        | 0       |